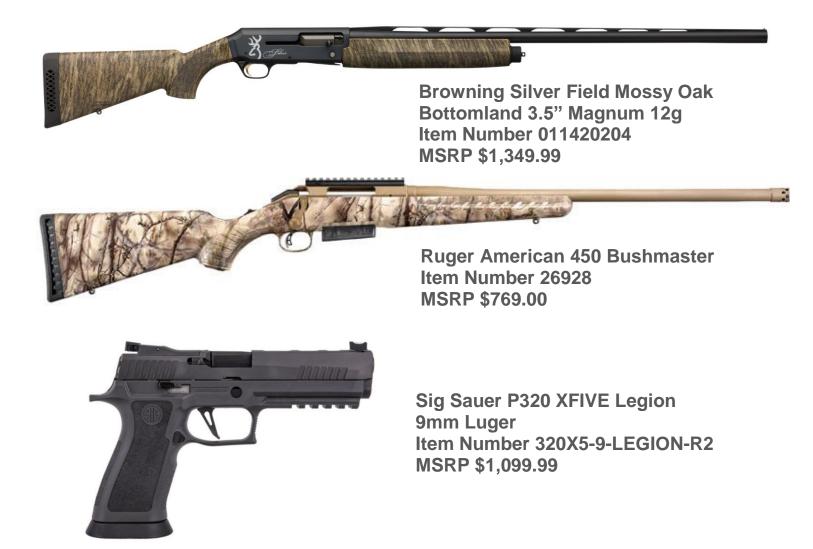

<u>Grand Prize</u> - The Grand Prize is for 3 guns, a Browning Silver Field Mossy Oak Bottomland 3.5" Magnum 12g, a Ruger American 450 Bushmaster and a Sig Sauer P320 XFIVE Legion 9mm Luger. MSRP for all 3 guns is over \$3,200.00. One ticket wins all 3 guns. Grand Prize raffle tickets are \$10 each or 3/\$25. When purchasing 3/\$25 all three tickets must be to the same person.