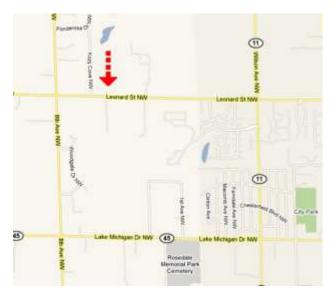

## Located at O-599 Leonard NW Grand Rapids, MI

1 mile west of Wilson

(For Mapquest or GPS our address starts with the letter "O" for Ottawa County)

Visit our website at www.wwsc.org

For information call Dave: (616) 291-3787 Email: davevk59@yahoo.com