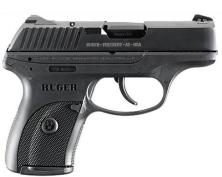

## 2015 Big Gun Raffle

**February** 

## January Glock G21Gen4 .45 OR G30S .45



## March Ruger LC9 Model 3200 9mm



## April



**Ruger 10/22 Distributor Exclusive** 

May S&W M&P Shield 9mm



June
Marlin 60 .22LR AND
Savage Rascal .22LR



July S&W Model 642 .38



August
Ruger American Centerfire

Your choice of caliber in standard or youth model



September Glock 42
.380 Auto



October

Savage 11/111 Trophy Hunter XP w/Nikon



November Springfield XD 3" .40SW w/Night Sights



December

Beretta A300 Outlander Camo Max4 12g Semi-auto



Images are representative, but may not be "actual".

Tickets are \$60.00 no matter what date you buy them, so purchase early to make sure your name is in the drawing each month, only 300 will be sold. Drawings are the last Tuesday of each month. Tickets can be purchased at the Range Office (open 7 days/week) and Shooting Desk. We accept cash, check, Visa, MasterC