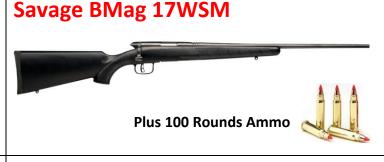

## April

**Ruger 10/22 Distributor Exclusive** 

May S&W M&P Shield 9mm

June
Marlin 60 .22LR AND
Savage Rascal .22LR

July S&W Model 642 .38

August
Ruger American Centerfire

Your choice of caliber in standard or youth model